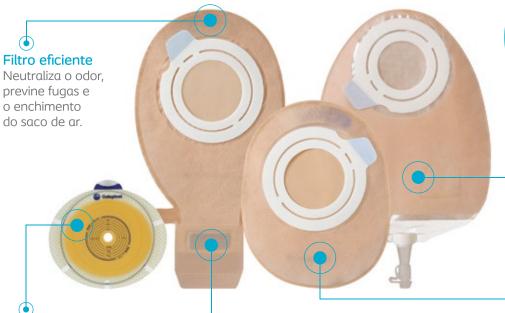

## Segurança e flexibilidade

O SenSura Flex, duas peças com encaixe adesivo, é uma combinação única de segurança e flexibilidade. Tem a flexibilidade dos dispositivos de uma peça, e as vantagens dos dispositivos de duas.

#### Liberdade de movimentos sem restrições

- O encaixe flexível e suave combinado com uma flange, ajusta-se aos contornos individuais do corpo, enquanto assegura uma posição estável do saco.
- Na verdade, 69% reportaram que a flexibilidade do sistema de encaixe é muito bom ou bom¹.

#### Conveniente e discreto

- Um sistema de encaixe adesivo liso e discreto sem peças rijas, fácil de manusear.
- De facto, 71% reportou que o manuseamento do sistema de encaixe é muito bom ou bom¹.

Uma gama completa para satisfazer as necessidades dos ostomizados

**Multicanais** 

Aspeto plano, reduz o ruído de salpicos, válvula anti-refluxo.

Tecido não tecido

Mais conforto: não rasga e é repelente à água.

Placas com dupla camada

Protegem contra os efluentes do estoma e absorvem o excesso de humidade. Sistema de abertura "Hide-away"

Fáceis de esvaziar e limpar, dobras seguras e maior descrição.