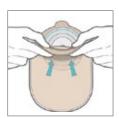

#### **Encaixar**

Com os seus dedos pressione o saco na placa na parte de baixo.

#### Verificar segurança

De forma suave, utilizar os dedos para fixar o resto do saco em posição com a linha azul para uma colocação segura. É possível a reposição do saco, uma vez, após a sua aplicação, permitindo um ajuste na posição do saco ou uma correção, caso o saco esteja fora da linha azul.

Pode também colocar os seus polegares por baixo da flange da placa, enquanto pressiona o saco na placa.

Estes produtos são Dispositivos Médicos. Leia cuidadosamente a rotulagem e as instruções de utilização.