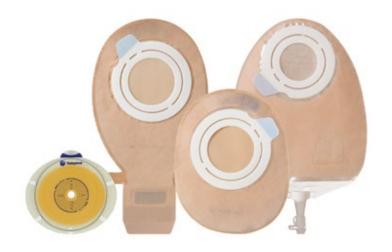

## Segurança e flexibilidade

O SenSura Flex, duas peças com encaixe adesivo, é uma combinação única de segurança e flexibilidade. Tem a flexibilidade dos dispositivos de uma peça, e as vantagens dos dispositivos de duas.

#### Liberdade de movimentos sem restrições

- O encaixe flexível e suave combinado com uma flange, ajusta-se aos contornos individuais do corpo, enquanto assegura uma posição estável do saco.
- Na verdade, 69% reportaram que a flexibilidade do sistema de encaixe é muito bom ou bom¹.

#### Conveniente e discreto

- Um sistema de encaixe adesivo liso e discreto sem peças rijas, fácil de manusear.
- De facto, 71% reportou que o manuseamento do sistema de encaixe é muito bom ou bom¹.

Uma gama completa para satisfazer as necessidades dos ostomizados