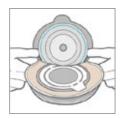

# **SenSura**<sup>®</sup> Flex Instruções de utilização:

#### Preparação

Assegure-se que a placa se encontra limpa e seca (quando limpar a placa utilize apenas água).

#### Alinhar

Comece pela parte de baixo. Alinhe a parte inferior do encaixe do saco com a linha azul localizada na borda externa da placa de fixação. Algumas pessoas podem achar mais fácil começar com a parte de cima.

#### **Encaixar**

Com os seus dedos pressione o saco na placa na parte de baixo.