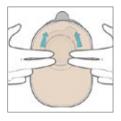

#### Verificar segurança

De forma suave, utilizar os dedos para fixar o resto do saco em posição com a linha azul para uma colocação segura. É possível a reposição do saco, uma vez, após a sua aplicação, permitindo um ajuste na posição do saco ou uma correção, caso o saco esteja fora da linha azul.

Pode também colocar os seus polegares por baixo da flange da placa, enquanto pressiona o saco na placa.

Estes produtos são Dispositivos Médicos. Leia cuidadosamente a rotulagem e as instruções de utilização.